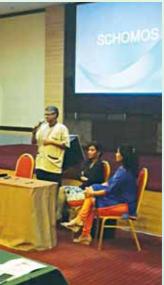

It was an honour for SCHOMOS to be part of PTM. It is an avenue for us to expose our young doctors to MMA

~~~

We were given a 30-minute slot to introduce MMA to our aspiring doctors in each PTM. For the recent session, PTM was conducted in Kedah, Selangor, Pahang, Johor, Negeri Sembilan, Sarawak, and Sabah. Slides highlighting MMA's contribution in uplifting our doctors' profession and its membership perks were prepared by Mr Vasu Pillai and I. It was then utilised by respective National Working Committee members during the introductory slot.

Mr Vasu spearheaded the session in Kedah, meanwhile in Johor it was well-handled by Dr Tan Zi Han. Dr Kew and Dr Pravind did an excellent job in East Coast Malaysia. Dr Sanjiv and Dr Moveen took charge of the programme in Negeri Sembilan. MMA Pahang Committee members covered the event in Pekan, Pahang.