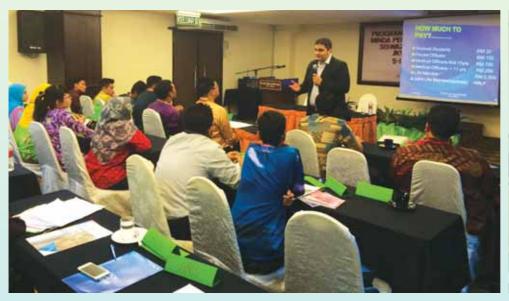

It was an honour for SCHOMOS to be part of PTM. It is an avenue for us to expose our young doctors to MMA

~~~

We were given a 30-minute slot to introduce MMA to our aspiring doctors in each PTM. For the recent session, PTM was conducted in Kedah, Selangor, Pahang, Johor, Negeri Sembilan, Sarawak, and Sabah. Slides highlighting MMA's contribution in uplifting our doctors' profession and its membership perks were prepared by Mr Vasu Pillai and I. It was then utilised by respective National Working Committee members during the introductory slot.

Mr Vasu spearheaded the session in Kedah, meanwhile in Johor it was well-handled by Dr Tan Zi Han. Dr Kew and Dr Pravind did an excellent job in East Coast Malaysia. Dr Sanjiv and Dr Moveen took charge of the programme in Negeri Sembilan. MMA Pahang Committee members covered the event in Pekan, Pahang.