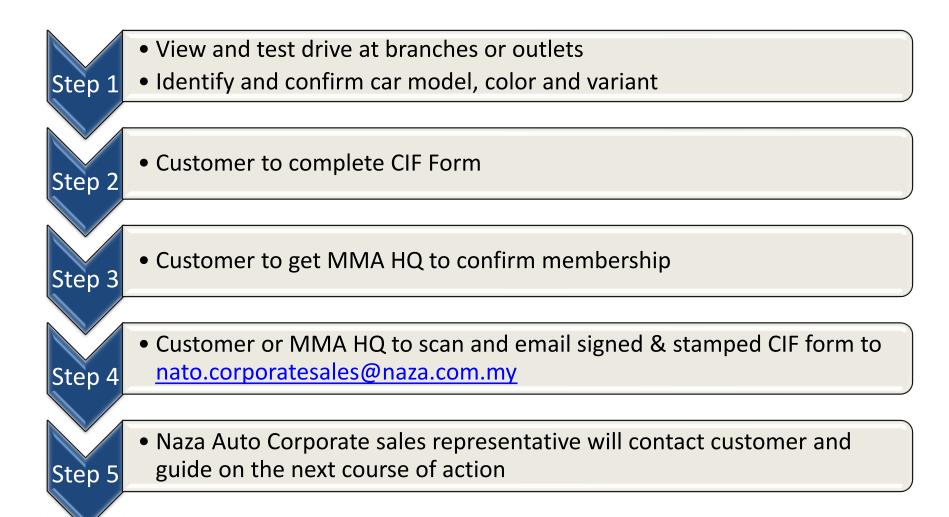

#### **Enquiries, Bookings and Reservations Process**

- 1. MMA staff, members or immediate family members could either visit our closest outlet or website to view the car. (Test drive only at outlets)
- If any MMA staff, member and/or his/her immediate family member is interested, he/she is required to fill-in the CIF form (as attached) and submit to MMA HQ for verification purposes. ALL applications must get prior approval from NAZA Auto Sdn Bhd — Corporate Sales Department.
- 3. MMA HQ to verify, sign and stamp onto the CIF form to confirm customer is a MMA staff, member or immediate family member in Malaysia.
- 4. MMA staff, members or immediate family members to email the verified, sign and stamped CIF form to Naza Auto Sdn Bhd at nato.corpsales@naza.com.my
- 5. Naza Auto Corporate Sales representative will be in contact with the interested customer and guide them accordingly on the next course of action.