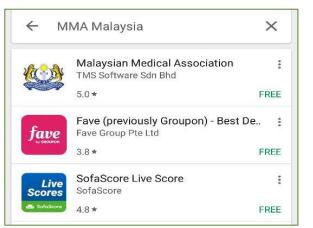

## Android & IOS version - Download Link

1. Please go to

Download on the App Store

- 2. Search for "MMA Malaysia".
- 3. Select and install the app.

1. Scan this QR code (Android & IOS Version)

Android

#### Note: The MMA App will only support android 5 and above