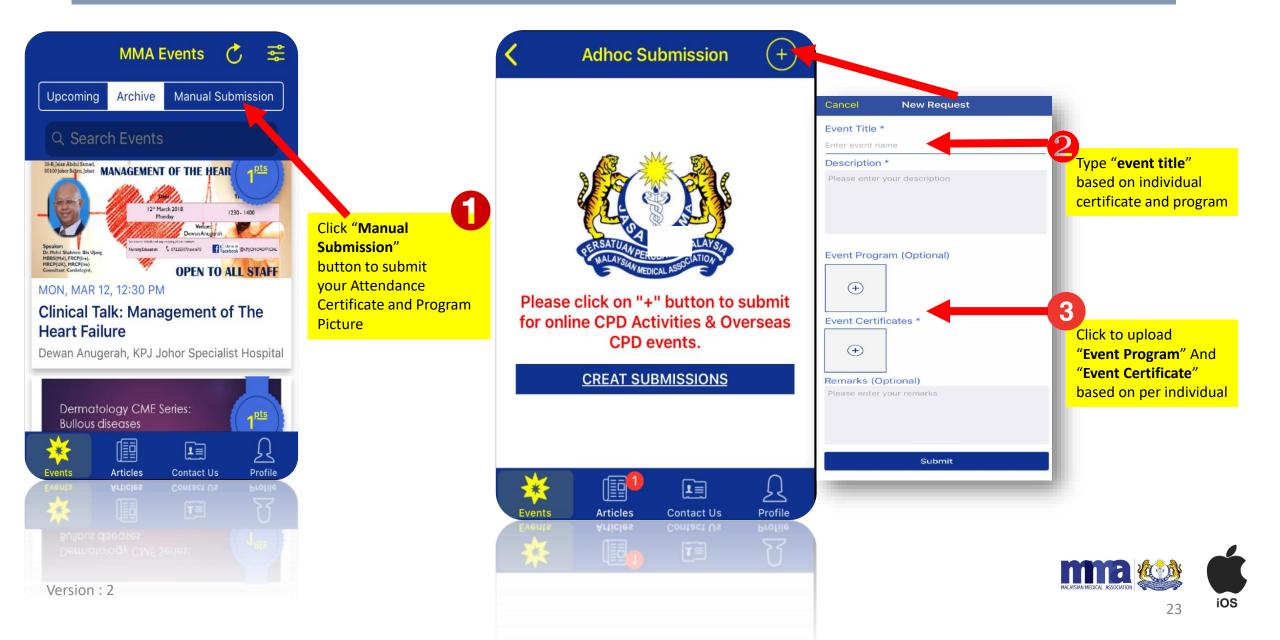

|  |  |                               |                   |
|           | 3 Forgot Password?          |          |                                     |  |  | MALAYSIAN MEDICAL ASSOCIATION |                   |

# First Time Login for Non-members





Version : 2

#### CPD Registration Completion for Non- Members





# CPD Registration Completion for Non-Members (Page 2)



ADDRESS INFO

Þ

Version : 2

**CPD** Member

# Please fill in your address details:

- Address
- Country
- State
- City
- Post code
- Contact number

After you have filled in your address please click on the "√" button.



You will receive this notification if your registration is successful. click "ok".



## Main Page - MMA Events



# User Profile Page - QR Code



# User Profile Page -ADHOC



# User Profile Page – Cumulative CPD



Note:

- CPD points calculated begin from 1<sup>st</sup> July 2017 onwards.
- In case the event Organiser has scanned your QR code, but no CPD points appear on this page, please log out and log in again or update the App from the Apple Store.
- CPD points will only be shown after the event Organiser has keyed in the attendance manually or scanned the QR code on the event date.