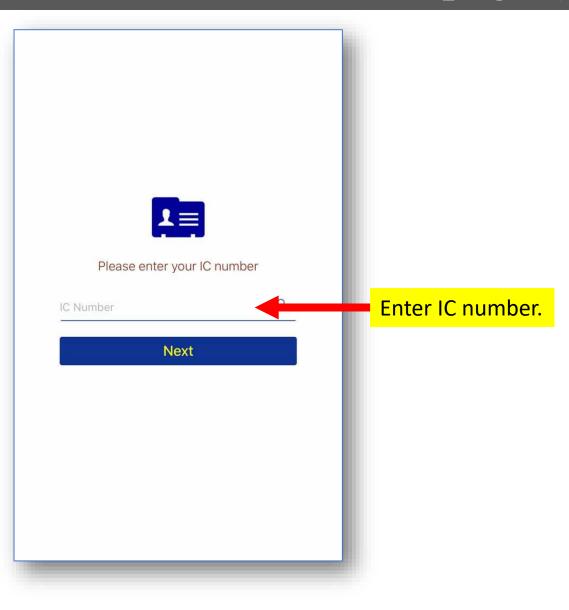

# Verification Page (MMA members)

# Login Page\_2 – MMA Members

If you have the login details, kindly login into the mobile App.

Please send an email to <u>itsupport@mma.org.my</u> / <u>cpd@mma.org.my</u> to create login details / reset password / update email address. Kindly include the following details in the email:

- **Full name**
- **IC** number
- **Email address**
- > Contact details