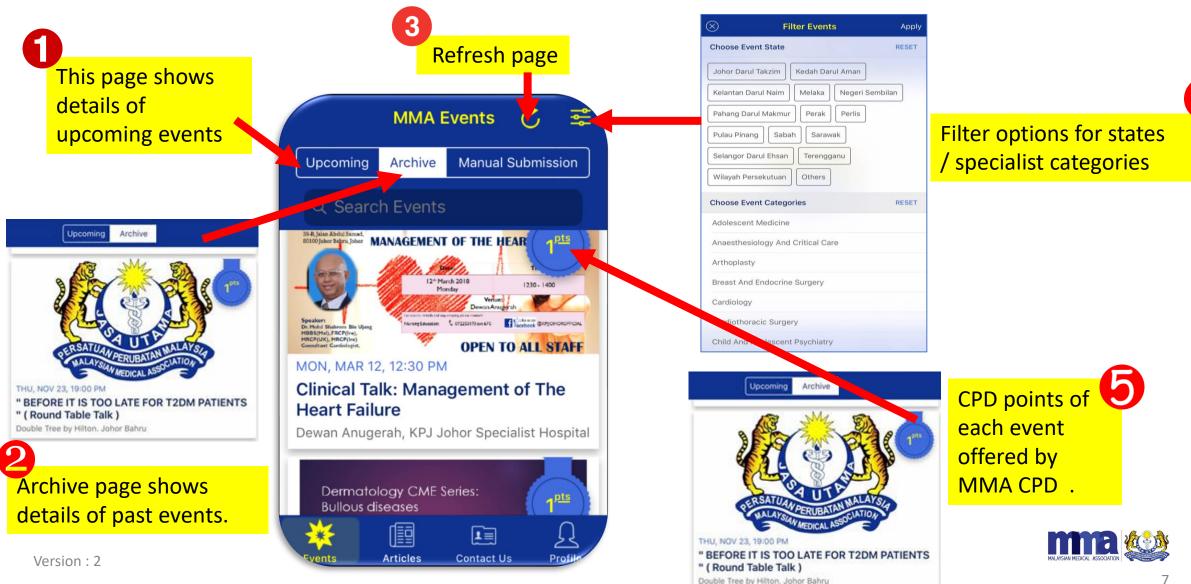

age – Cumulative CPD               |



# Guideline for MMA Members



Version : 2

## Android & IOS version - Download Link

1. Please go to



Download on the App Store

- 2. Search for "MMA Malaysia".
- 3. Select and install the app.



1. Scan this QR code (Android & IOS Version)





Android





#### Note: The MMA App will only support android 5 and above



# Verification Page (MMA members)





# Login Page\_2 – MMA Members



If you have the login details, kindly login into the mobile App.

Please send an email to <u>itsupport@mma.org.my</u> / <u>cpd@mma.org.my</u> to create login details / reset password / update email address. Kindly include the following details in the email:

- **Full name**
- **IC** number
- **Email address**
- > Contact details



## Main Page - MMA Events



# User Profile Page - QR Code



# User Profile Page -ADHOC



# User Profile Page – Cumulative CPD



Note:

- CPD points calculated begin from 1<sup>st</sup> July 2017 onwards.
- In case the event Organiser has scanned your QR code, but no CPD points appear on this page, please log out and log in again or update the App from the Apple Store .
- CPD points will only be shown after the event Organiser has keyed in the attendance manually or scanned the QR code on the event date.



## Profile Page - CPD Records

| Itadmin@mma.org.my         QR Code       Cumulative CPD       CPD Records         CPIOLTO Dinner Symposium         A - CME session / other professional activities         Topic Seminar         1/20         1 Points         Aug 12, 2017 06:00 PM         Changing The Landscape Of