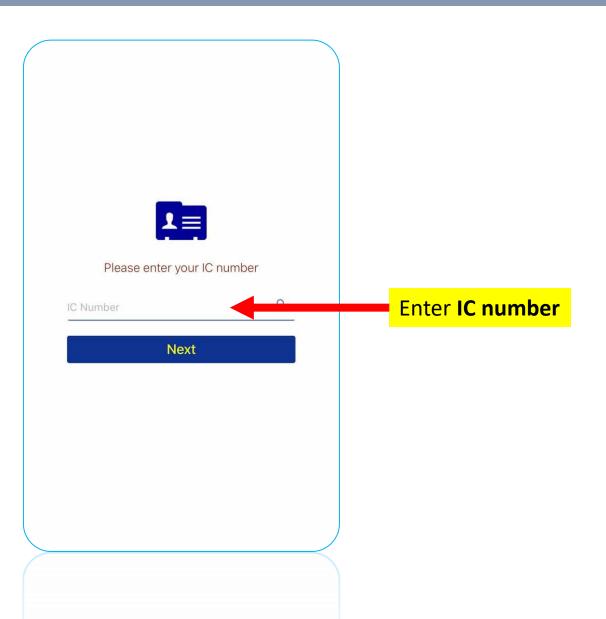

# Verification Page (MMA members)

# Login Page\_2 – MMA Members

If you have the login details, kindly login into the mobile App.

Please send an email to <u>itsupport@mma.org.my</u> / <u>cpd@mma.org.my</u> to create login details / reset password / update email address. Kindly include the following details in the email:

- **Full name**
- **IC** number
- **Email address**
- > Contact details