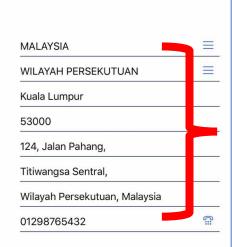

# Please fill in your address details:

- Address
- Country
- State
- City
- Post code
- Contact number

After you have filled in your address please click on the "√" button.

You will receive this notification if your registration is successful. click "ok".