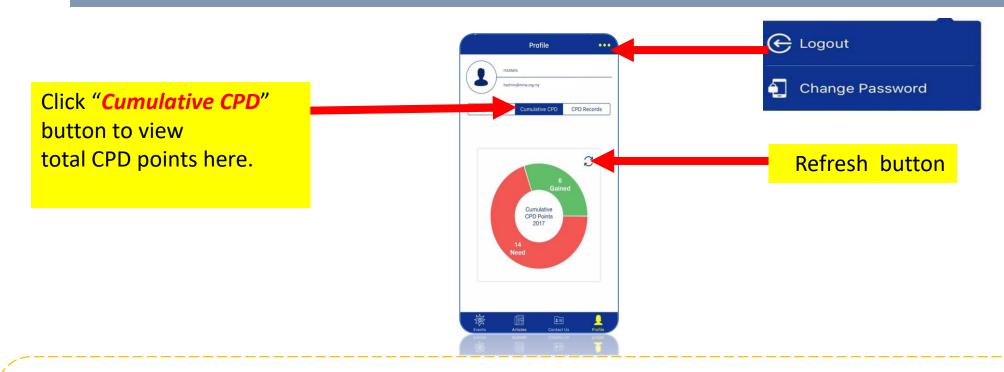

# User Profile Page – Cumulative CPD

Note:

- CPD points calculated begin from 1<sup>st</sup> July 2017 onwards.
- In case the event Organiser has scanned your QR code, but no CPD points appear on this page, please log out and log in again or update the App from the Apple Store .
- CPD points will only be shown after the event Organiser has keyed in the attendance manually or scanned the QR code on the event date.