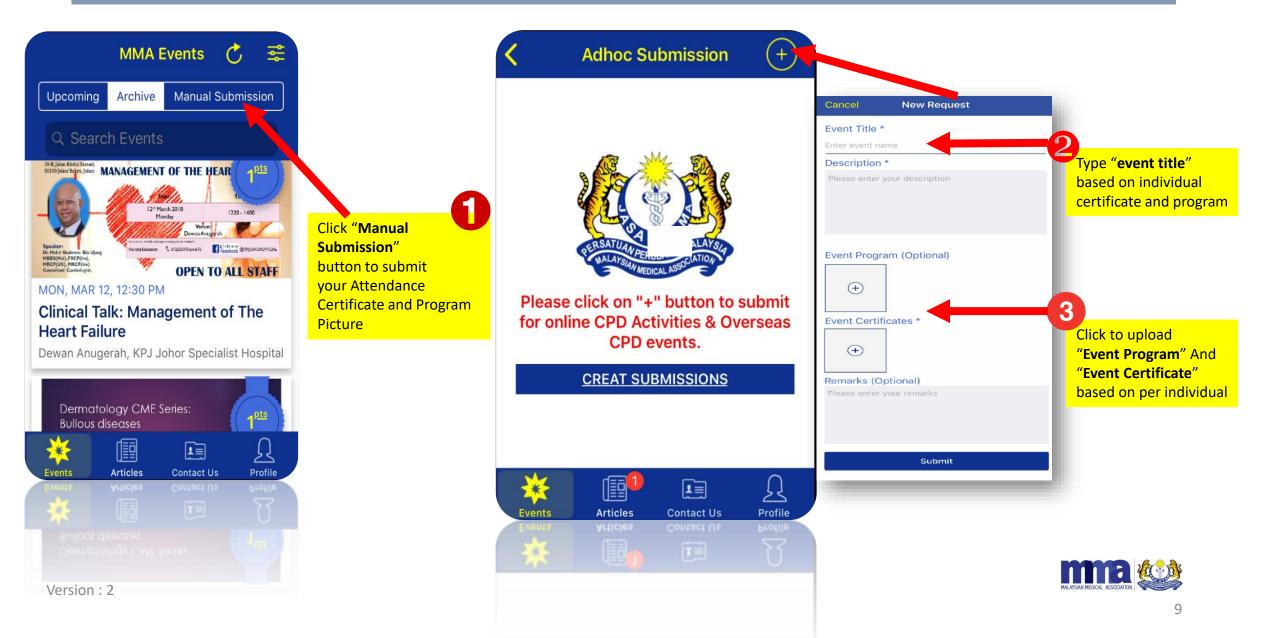

bers



Version : 2

## Android & IOS version - Download Link

1. Please go to



Download on the App Store

- 2. Search for "MMA Malaysia".
- 3. Select and install the app.



1. Scan this QR code (Android & IOS Version)





Android





#### Note: The MMA App will only support android 5 and above



# Verification Page (MMA members)





# Login Page\_2 – MMA Members



If you have the login details, kindly login into the mobile App.

Please send an email to <u>itsupport@mma.org.my</u> / <u>cpd@mma.org.my</u> to create login details / reset password / update email address. Kindly include the following details in the email:

- **Full name**
- **IC** number
- **Email address**
- > Contact details



## Main Page - MMA Events



# User Profile Page - QR Code



# User Profile Page -ADHOC



# User Profile Page – Cumulative CPD



Note:

- CPD points calculated begin from 1<sup>st</sup> July 2017 onwards.
- In case the event Organiser has scanned your QR code, but no CPD points appear on this page, please log out and log in again or update the App from the Apple Store .
- CPD points will only be shown after the event Organiser has keyed in the attendance manually or scanned the QR code on the event date.



## Profile Page - CPD Records

| Itadmin@mma.org.my         QR Code       Cumulative CPD       CPD Records         CPIOLTO Dinner Symposium         A - CME session / other professional activities         Topic Seminar         1/20         1 Points         Aug 12, 2017 06:00 PM         Changing The Landscape Of Asthma Exacerbation         A - CME session / other profession