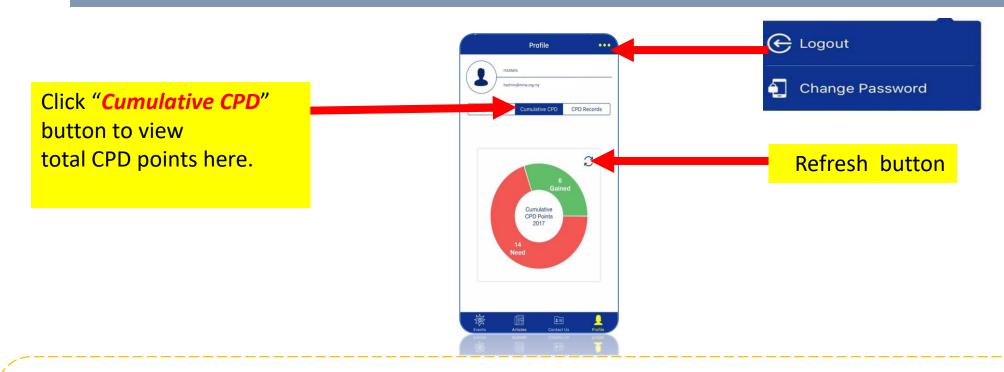

# User Profile Page – Cumulative CPD

Note:

- CPD points calculated begin from 1<sup>st</sup> July 2017 onwards.
- In case the event Organiser has scanned your QR code, but no CPD points appear on this page, please log out and log in again or update the App from the Apple Store .
- CPD points will only be shown after the event Organiser has keyed in the attendance manually or scanned the QR code on the event date.

# User Profile Page – Cumulative CPD

Note:

- CPD points calculated begin from 1<sup>st</sup> July 2017 onwards.
- In case the event Organiser has scanned your QR code, but no CPD points appear on this page, please log out and log in again or update the App from the Apple Store.
- CPD points will only be shown after the event Organiser has keyed in the attendance manually or scanned the QR code on the event date.