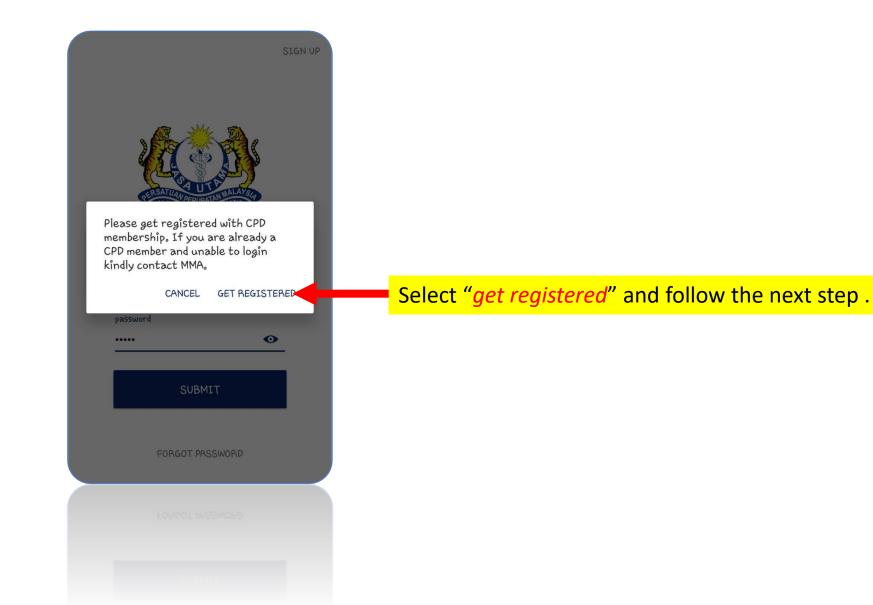

mbers)

| Back      | MMA Login                   |          |                                     |  |  |                               |                   |
|-----------|-----------------------------|----------|-------------------------------------|--|--|-------------------------------|-------------------|
| ita<br>•• | dmin@mma.org.my             | <u>8</u> | Once you<br>your <mark>regis</mark> |  |  |                               | <mark>y in</mark> |
|           | SIGN IN<br>Forgot Password? |          |                                     |  |  |                               |                   |
|           | 3 Forgot Password?          |          |                                     |  |  | MALAYSIAN MEDICAL ASSOCIATION |                   |

# First Time Login for Non-members





Version : 2

#### CPD Registration Completion for Non- Members





# CPD Registration Completion for Non-Members (Page 2)



ADDRESS INFO

Þ

Version : 2

**CPD** Member

# Please fill in your address details:

- Address
- Country
- State
- City
- Post code
- Contact number

After you have filled in your address please click on the "√" button.



You will receive this notification if your registration is successful. click "ok".



## Main Page - MMA Events



# User Profile Page - QR Code



# User Profile Page -ADHOC



# User Profile Page – Cumulative CPD



Note:

- CPD points calculated begin from 1<sup>st</sup> July 2017 onwards.
- In case the event Organiser has scanned your QR code, but no CPD points appear on this page, please log out and log in again or update the App from th