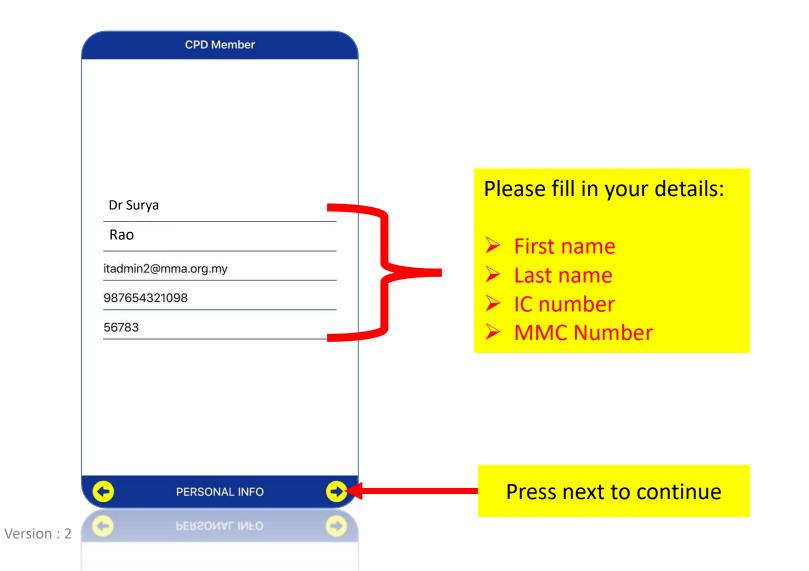

#### CPD Registration Completion for Non- Members

# CPD Registration Completion for Non-Members (Page 2)

ADDRESS INFO

Þ

Version : 2

**CPD** Member