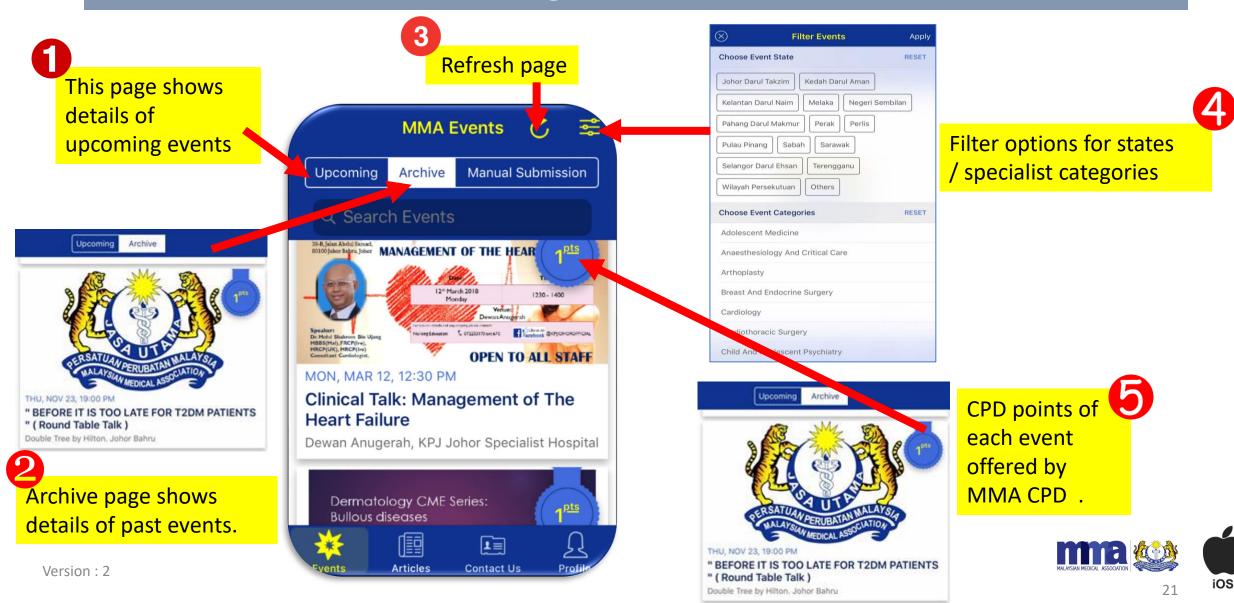

| SIGN IN<br>Forgot Password? |          |                                     |  |  |                               |                   |
|           | 3 Forgot Password?          |          |                                     |  |  | MALAYSIAN MEDICAL ASSOCIATION |                   |

# First Time Login for Non-members





Version : 2

#### CPD Registration Completion for Non- Members





# CPD Registration Completion for Non-Members (Page 2)



ADDRESS INFO

Þ

Version : 2

**CPD** Member

# Please fill in your address details:

- Address
- Country
- State
- City
- Post code
- Contact number

After you have filled in your address please click on the "√" button.



You will receive this notification if your registration is successful. click "ok".



## Main Page - MMA Events



# User Profile Page - QR Code



# User Profile Page -ADHOC



# User Profile Page – Cumulative CPD



Note:

- CPD points calculated begin from 1<sup>st</sup> July 2017 onwards.
- In case the event Organiser has scanned your QR code, but no CPD points appear on this page, please log out and log in again or update the App from the Apple Store.
- CPD points will only be shown after the event Organiser has keyed in the attendance manually or scanned the QR code on the event date.