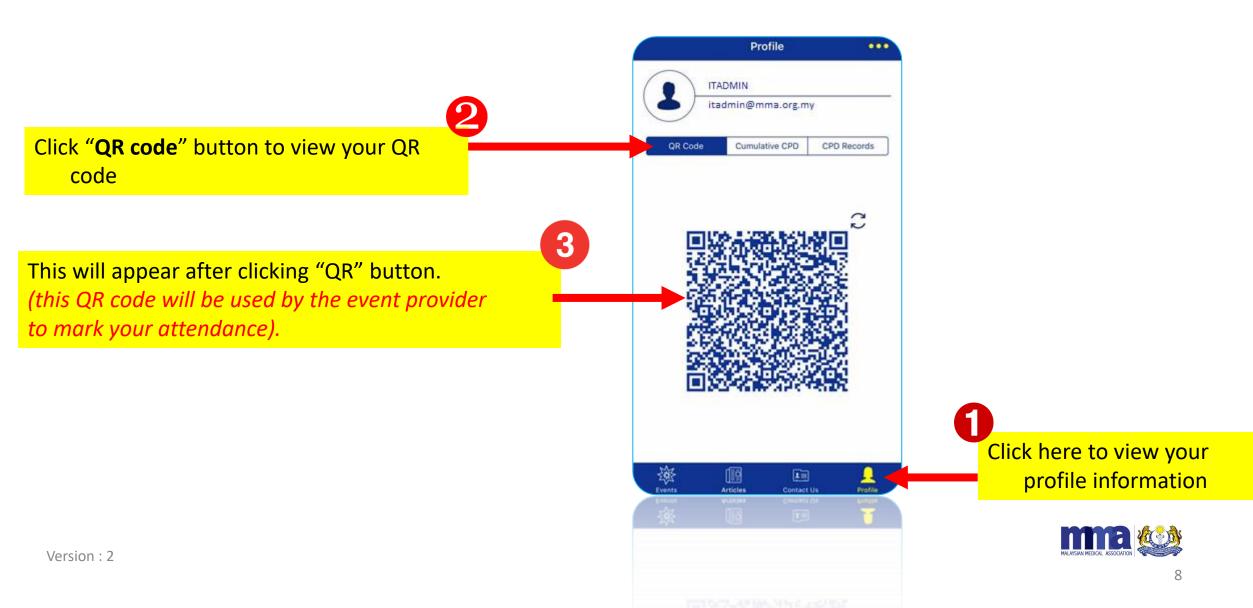

|



# Guideline for MMA Members



Version : 2

## Android & IOS version - Download Link

1. Please go to



Download on the App Store

- 2. Search for "MMA Malaysia".
- 3. Select and install the app.



1. Scan this QR code (Android & IOS Version)





Android





#### Note: The MMA App will only support android 5 and above



# Verification Page (MMA members)





# Login Page\_2 – MMA Members



If you have the login details, kindly login into the mobile App.

Please send an email to <u>itsupport@mma.org.my</u> / <u>cpd@mma.org.my</u> to create login details / reset password / update email address. Kindly include the following details in the email:

- **Full name**
- **IC** number
- **Email address**
- > Contact details



## Main Page - MMA Events



# User Profile Page - QR Code



# User Profile Page -ADHOC



# User Profile Page – Cumulative CPD



Note:

- CPD points calculated begin from 1<sup>st</sup> July 2017 onwards.
- In case the event Organiser has scanned your QR code, but no CPD points appear on this page, please log out and log in again or update the App from the Apple Store .
- CPD points will only be shown after the event Organiser has keyed in the attendance manually or scanned the QR code on the event date.



## Profile Page - CPD Records

| Itadmin@mma.org.my         QR Code       Cumulative CPD       CPD Records         CPIOLTO Dinner Symposium         A - CME session / other professional activities         Topic Seminar         1/20         1 Points         Aug 12, 2017 06:00 PM         Changing The Landscape Of Asthma Exacerbation         A -