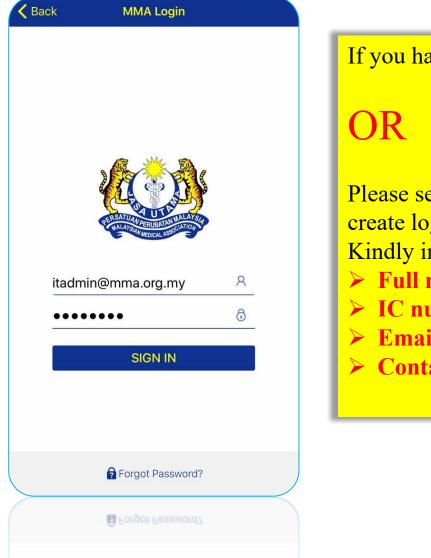

# Login Page\_2 – MMA Members

If you have the login details, kindly login into the mobile App.

Please send an email to <u>itsupport@mma.org.my</u> / <u>cpd@mma.org.my</u> to create login details / reset password / update email address. Kindly include the following details in the email:

- **Full name**
- **IC** number
- **Email address**
- > Contact details