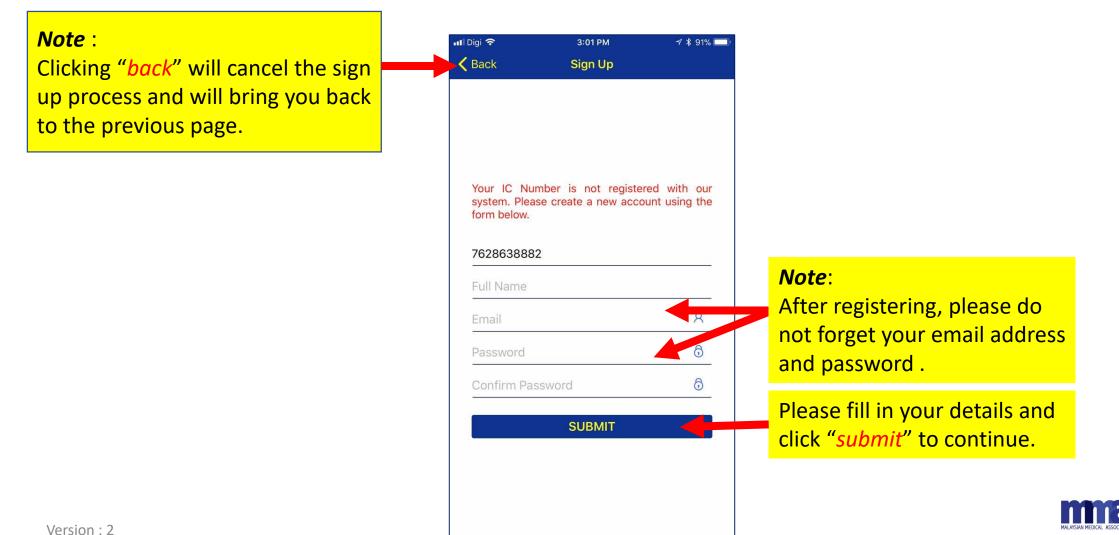

|                                       |       |

Click "CPD Records" button to view the detailed breakdown of CPD points awarded.



Version : 2





## Android & IOS version - Download Link

1. Please go to



Download on the App Store

- 2. Search for "MMA Malaysia".
- 3. Select and install the app.



1. Scan this QR code (Android & IOS Version)





Android





#### Note: The MMA App will only support android 5 and above



# Verification page (*non-members*)



Version : 2



14

# Sign Up Page for Non-Members



# Email Verification Step for Non-members

After clicking *submit*, you will be channeled back to the Login Page. The app will automatically send an email verification that you have successfully registered with CPD APP. Please see the sample below:





# Login Page (non-members)

| Back      | MMA Login                   |          |                                     |  |  |                               |                   |
|-----------|-----------------------------|----------|-------------------------------------|--|--|-------------------------------|-------------------|
| ita<br>•• | dmin@mma.org.my             | <u>8</u> | Once you<br>your <mark>regis</mark> |  |  |                               | <mark>y in</mark> |
|           | SIGN IN<br>Forgot Password? |          |