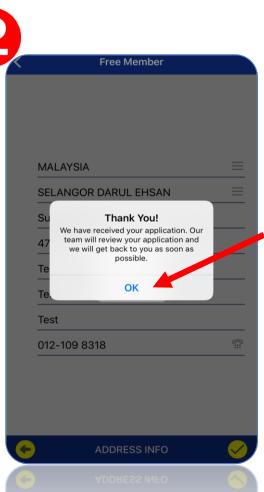

# CPD Registration Completion for Non-Members (Page 2)

ADDRESS INFO

Þ

Version : 2

**CPD** Member

# Please fill in your address details:

- Address
- Country
- State
- City
- Post code
- Contact number

After you have filled in your address please click on the "√" button.

You will receive this notification if your registration is successful. click "ok".