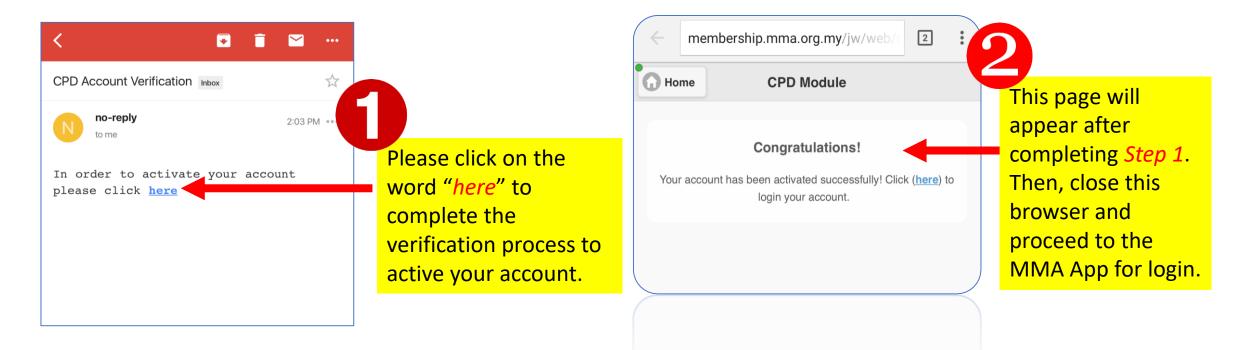

# Email Verification Step for Non-members

After clicking *submit*, you will be channeled back to the Login Page. The app will automatically send an email verification that you have successfully registered with CPD APP. Please see the sample below: