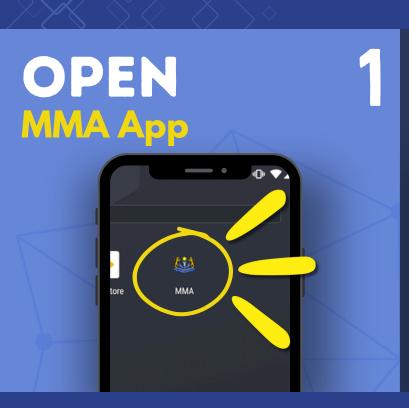

# How To Join Membership Via MMA Mobile App?

Scan here for Membership Privileges

TAP
"Upgrade Membership"