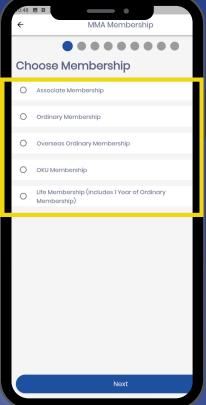

### SELECT Membership

### Associate Membership

Associate Membership shall be opened to paramedical personnel who being qualified in their respective profession legally practise in Malaysia.

### Ordinary Membership

Open to medical practitioners who are registered, provisionally registered, or conditionally registered under the current Medical Registration Ordinance.

#### **Overseas Ordinary Membership**

Overseas Membership shall be opened to a registered medical practitioner whose permanent residence is outside Malaysia.

### Life Membership

Life Membership of the Association shall be opened to Ordinary Members, who in place of annual subscription to the Association, shall have contributed to the Capital of the MMA Special Savings (Life Investment) Fund established by the Association.