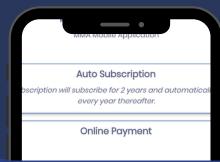

### **PAYMENT**

(i)

### Auto Subscription

The auto subscription will be valid for 2 years and will automatically charge every year thereafter.

### <u>Online Payment</u>

Subscribers are required to make a one-time payment for their annual subscription, either for a single year or up to 3 years in advance.