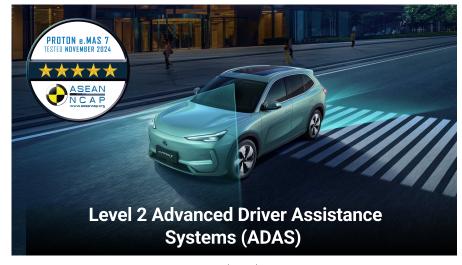

#### ASSURED **SAFETY**

Intelligent Cruise Control (ICC), Automatic Emergency Braking (AEB), Emergency Lane Keep Assist (ELKA) Lane Change Safety Warning (LCW), Traffic Sign Recognition (TSR) and other active safety systems.