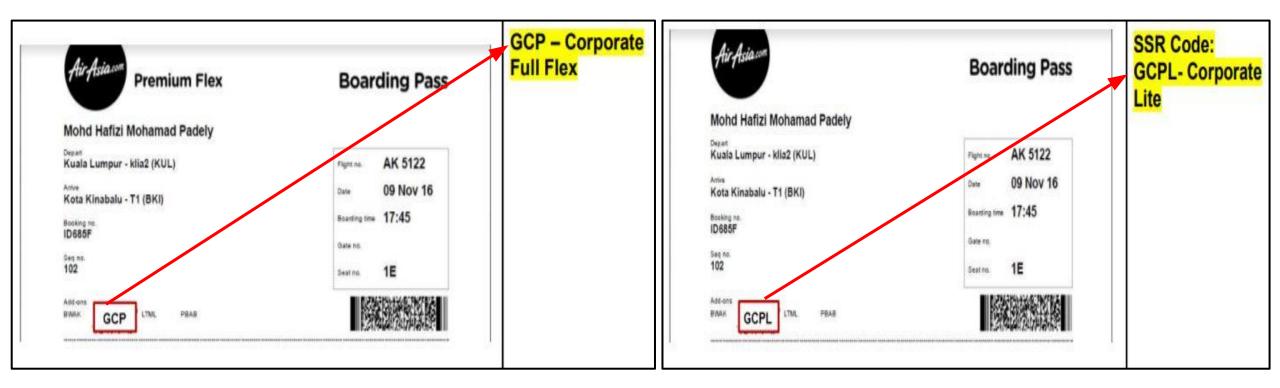

### **AirAsia MyCorporate Boarding Pass**

Identification and Indicator using SSR Code:

- 1. GCP Corporate Full Flex
- 2. GCPL Corporate Lite

)RP Are Asia RATE